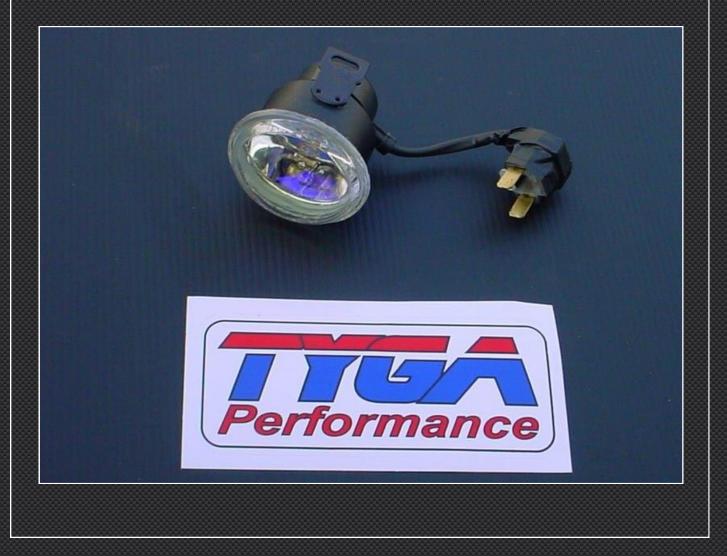

## Part number: BPLT-0001 Bike Model: TYGA Suzuka Style Upper Cowl

The Suzuka Style Spotlight is for use with the TYGA Suzuka Style upper cowls dedicated to the Honda NSR250, NC30/35. The light is wired to work only on high beam.

The spotlight is pre-fitted loosely into position prior to shipping, so take note of fasteners etc. before removal.

Connect the spotlight plug to the stock headlight plug in the wire harness. The plugs can fit together one way only.