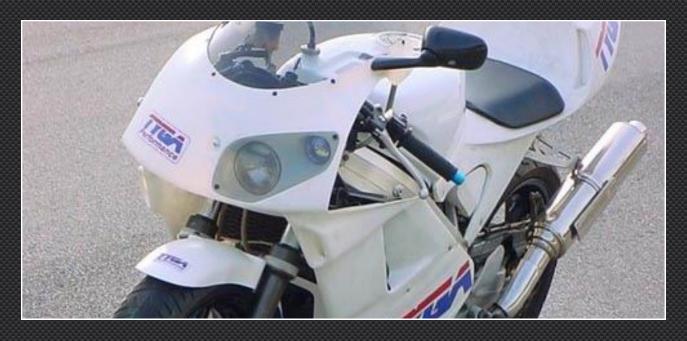

## Part number: BPLT-0001 Bike Model: TYGA Suzuka Style Upper Cowl

The Suzuka Style Spotlight is for use with the TYGA Suzuka Style upper cowls dedicated to the Honda NSR250, NC30/35. The light is wired to work only on high beam.