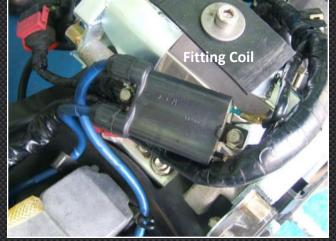

The photo's below are of the new style RC211V / T13 Seat Cowlings as pictured above