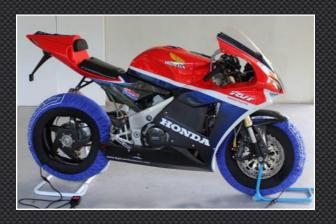

The photo's below are of the new style RC211V / T13 Seat Cowlings as pictured above