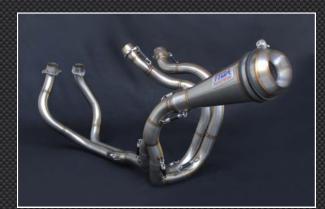

P       |
| HONDA NC35 RVF400  | BPFS-0035    | New Style RC211V, Street / GRP     |
| HONDA NC35 RVF400  | BPFS-0117    | T13 Street / GRP                   |
| HONDA NC35 RVF400  | BPFS-0118    | T13 Street / Carbon                |

















For detailed description on removal of stock parts and fitment of TYGA Performance replacement seat cowling,

please click on the link in the picture on the right

The description is for an earlier model but 95% of the information in those fitting instructions still applies to the later model kits. If you have any questions, feel free to email us for more information.







The photo's below are of the new style RC211V / T13 Seat Cowlings as pictured above























#### Check out our other products for the HONDA NC30 and NC35















# www.tyga-performance.com