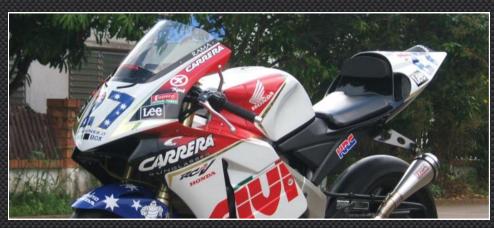

The photo's below are of the new style RC211V / T13 Seat Cowlings as pictured above