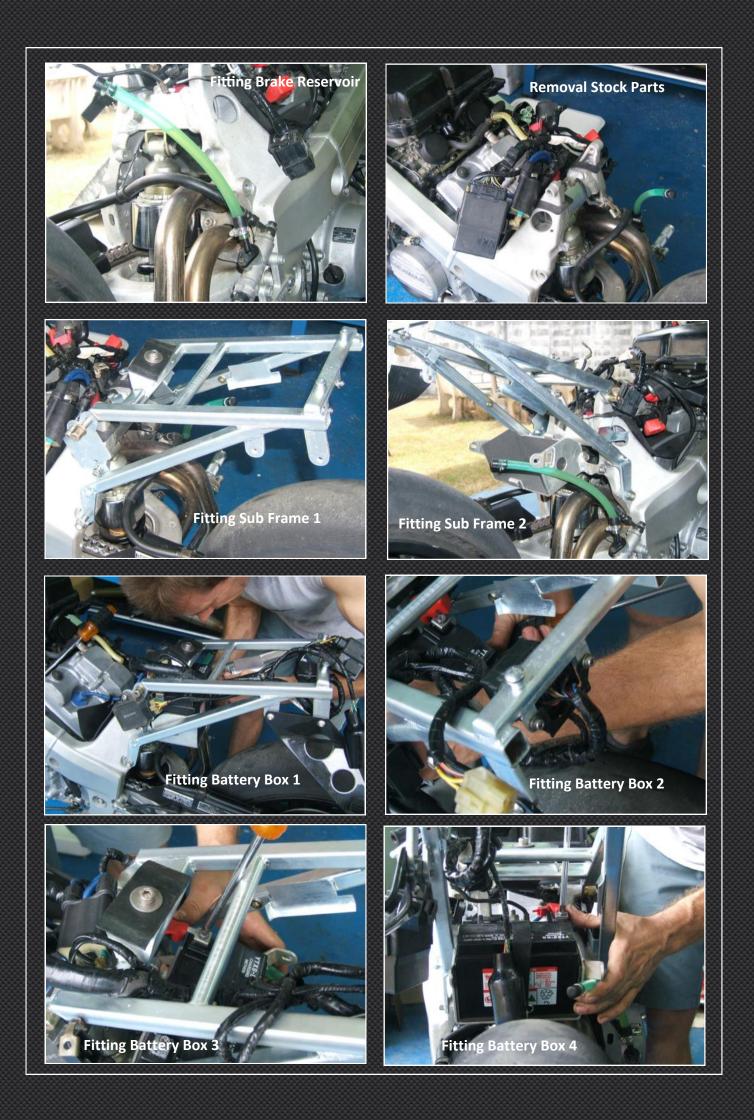

For detailed description on removal of stock parts and fitment of TYGA Performance replacement seat cowling,

please click on the link in the picture on the right

The description is for an earlier model but 95% of the information in those fitting instructions still applies to the later model kits. If you have any questions, feel free to email us for more information.