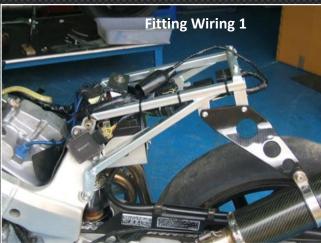

The photo's below are of the new style RC211V / T13 Seat Cowlings as pictured above