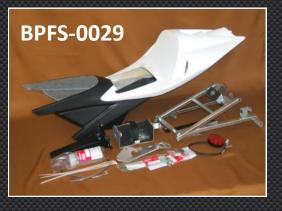

#### NC30/35 T13/RC211V seat cowling

Fitment of NC30/35 RC211V Style Seat cowling Sets (BPFS-0027, BPFS-0028, BPFS-0029, BPFS-0030, BPFS-0034, BPFS-0035, BPFS-0117 and BPFS-0118)

| Bike model         | Product Code | Description                        |
|--------------------|--------------|------------------------------------|
| Honda NC30 VFR400R | BPFS-0027    | New Style RC211V , Street / Carbon |
| HONDA NC30 VFR400R | BPFS-0028    | New Style RC211V, Race / GRP       |
| HONDA NC30 VFR400R | BPFS-0034    | New Style RC211V, Street / GRP     |
| HONDA NC35 RVF400  | BPFS-0029    | New Style RC211V, Street / Carbon  |
| HONDA NC35 RVF400  | BPFS-0030    | New Style RC211V, Race / GRP       |
| HONDA NC35 RVF400  | BPFS-0035    | New Style RC211V, Street / GRP     |
| HONDA NC35 RVF400  | BPFS-0117    | T13 Street / GRP                   |
| HONDA NC35 RVF400  | BPFS-0118    | T13 Street / Carbon                |

The photo's below are of the new style RC211V / T13 Seat Cowlings as pictured above