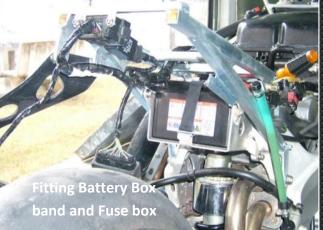

The photo's below are of the new style RC211V / T13 Seat Cowlings as pictured above