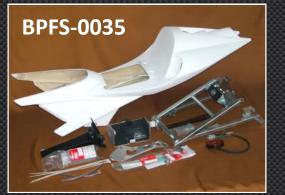

#### NC30/35 T13/RC211V seat cowling

Fitment of NC30/35 RC211V Style Seat cowling Sets (BPFS-0027, BPFS-0028, BPFS-0029, BPFS-0030, BPFS-0034, BPFS-0035, BPFS-0117 and BPFS-0118)

| Bike model         | Product Code | Description                        |
|--------------------|--------------|------------------------------------|
| Honda NC30 VFR400R | BPFS-0027    | New Style RC211V , Street / Carbon |
| HONDA NC30 VFR400R | BPFS-0028    | New Style RC211V, Race / GRP       |
| HONDA NC30 VFR400R | BPFS-0034    | New Style RC211V, Street / GRP     |
| HONDA NC35 RVF400  | BPFS-0029    | New Style RC211V, Street / Carbon  |
| HONDA NC35 RVF400  | BPFS-0030    | New Style RC211V, Race / GRP       |
| HONDA NC35 RVF400  | BPFS-0035    | New Style RC211V, Street / GRP     |
| HONDA NC35 RVF400  | BPFS-0117    | T13 Street / GRP                   |
| HONDA NC35 RVF400  | BPFS-0118    | T13 Street / Carbon                |

The photo's below are of the new style RC211V / T13 Seat Cowlings as pictured above