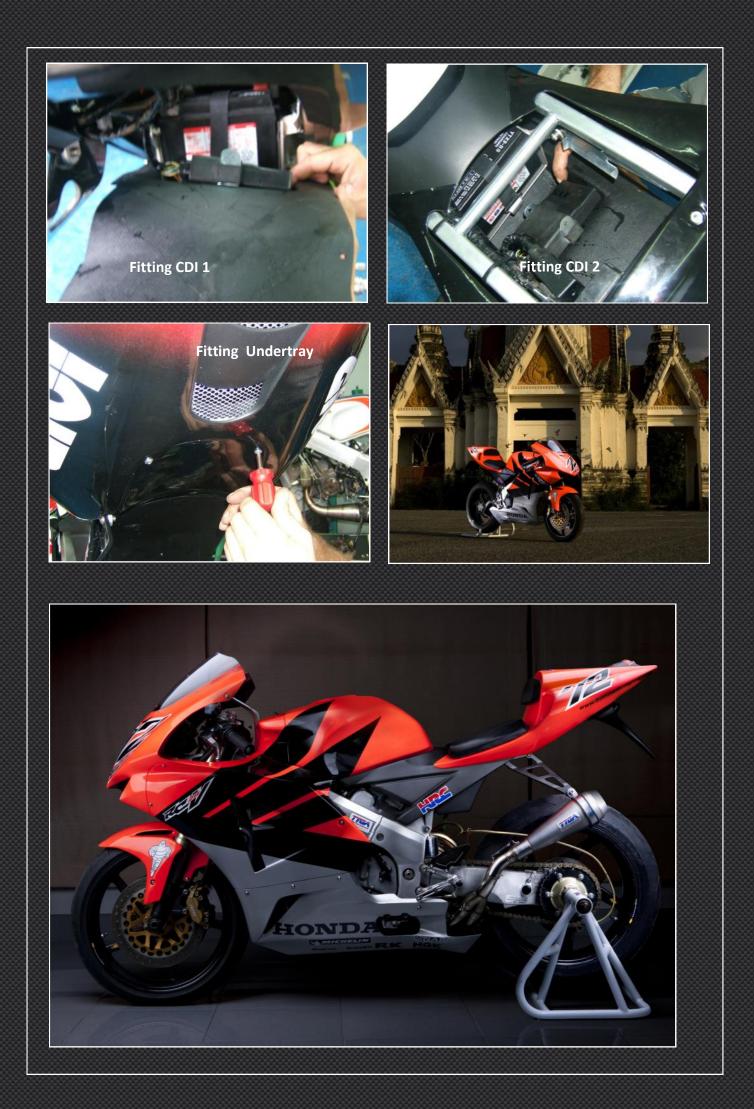

The photo's below are of the new style RC211V / T13 Seat Cowlings as pictured above