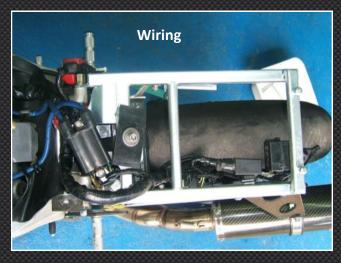

For detailed description on removal of stock parts and fitment of TYGA Performance replacement seat cowling,

please click on the link in the picture on the right

The description is for an earlier model but 95% of the information in those fitting instructions still applies to the later model kits. If you have any questions, feel free to email us for more information.