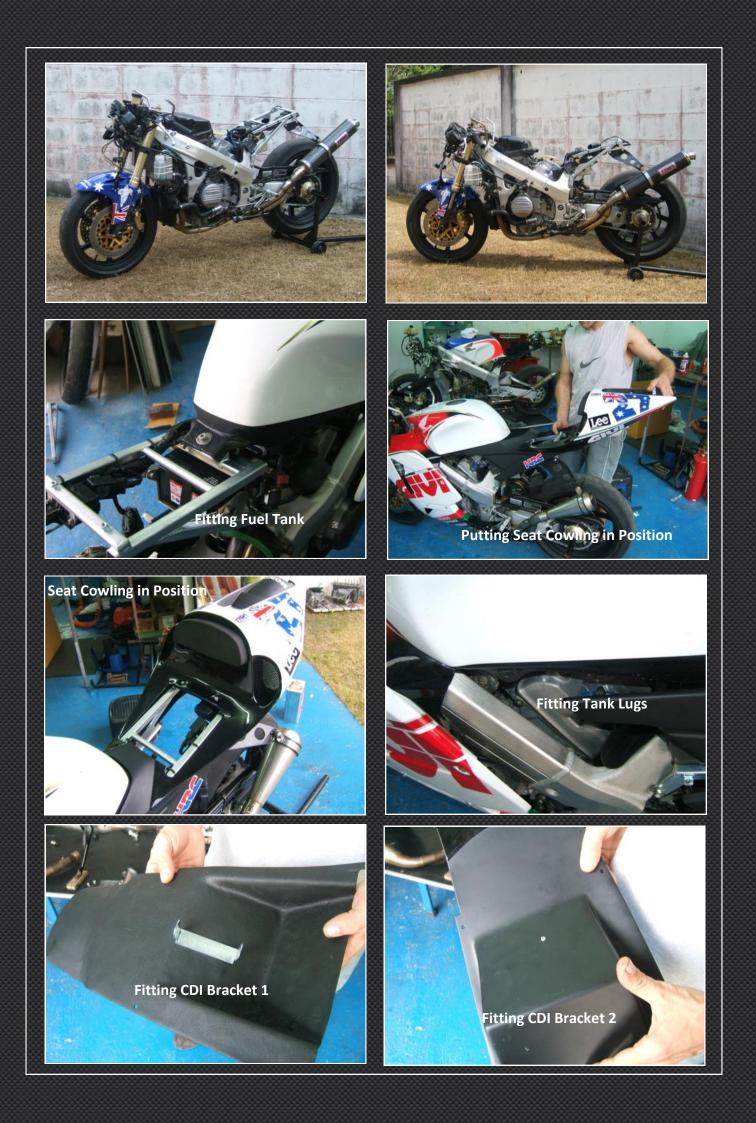

The photo's below are of the new style RC211V / T13 Seat Cowlings as pictured above