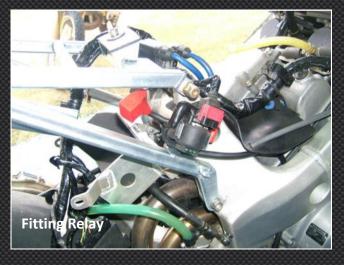

The photo's below are of the new style RC211V / T13 Seat Cowlings as pictured above