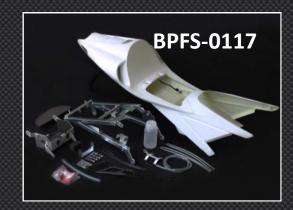

#### NC30/35 T13/RC211V seat cowling

Fitment of NC30/35 RC211V Style Seat cowling Sets (BPFS-0027, BPFS-0028, BPFS-0029, BPFS-0030, BPFS-0034, BPFS-0035, BPFS-0117 and BPFS-0118)

| Bike model         | Product Code | Description                        |
|--------------------|--------------|------------------------------------|
| Honda NC30 VFR400R | BPFS-0027    | New Style RC211V , Street / Carbon |
| HONDA NC30 VFR400R | BPFS-0028    | New Style RC211V, Race / GRP       |
| HONDA NC30 VFR400R | BPFS-0034    | New Style RC211V, Street / GRP     |
| HONDA NC35 RVF400  | BPFS-0029    | New Style RC211V, Street / Carbon  |
| HONDA NC35 RVF400  | BPFS-0030    | New Style RC211V, Race / GRP       |
| HONDA NC35 RVF400  | BPFS-0035    | New Style RC211V, Street / GRP     |
| HONDA NC35 RVF400  | BPFS-0117    | T13 Street / GRP                   |
| HONDA NC35 RVF400  | BPFS-0118    | T13 Street / Carbon                |

The photo's below are of the new style RC211V / T13 Seat Cowlings as pictured above