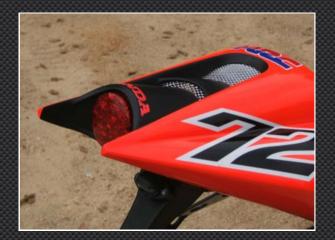

For detailed description on removal of stock parts and fitment of TYGA Performance replacement seat cowling,

please click on the link in the picture on the right

The description is for an earlier model but 95% of the information in those fitting instructions still applies to the later model kits. If you have any questions, feel free to email us for more information.

The photo's below are of the new style RC211V / T13 Seat Cowlings as pictured above