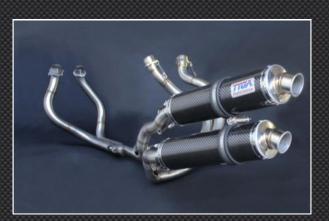

|
| HONDA NC35 RVF400  | BPFS-0035    | New Style RC211V, Street / GRP     |
| HONDA NC35 RVF400  | BPFS-0117    | T13 Street / GRP                   |
| HONDA NC35 RVF400  | BPFS-0118    | T13 Street / Carbon                |

















For detailed description on removal of stock parts and fitment of TYGA Performance replacement seat cowling,

please click on the link in the picture on the right

The description is for an earlier model but 95% of the information in those fitting instructions still applies to the later model kits. If you have any questions, feel free to email us for more information.







The photo's below are of the new style RC211V / T13 Seat Cowlings as pictured above























#### Check out our other products for the HONDA NC30 and NC35















# www.tyga-performance.com