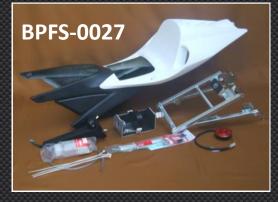

#### NC30/35 T13/RC211V seat cowling

Fitment of NC30/35 RC211V Style Seat cowling Sets (BPFS-0027, BPFS-0028, BPFS-0029, BPFS-0030, BPFS-0034, BPFS-0035, BPFS-0117 and BPFS-0118)

| Bike model         | Product Code | Description                        |
|--------------------|--------------|------------------------------------|
| Honda NC30 VFR400R | BPFS-0027    | New Style RC211V , Street / Carbon |
| HONDA NC30 VFR400R | BPFS-0028    | New Style RC211V, Race / GRP       |
| HONDA NC30 VFR400R | BPFS-0034    | New Style RC211V, Street / GRP     |
| HONDA NC35 RVF400  | BPFS-0029    | New Style RC211V, Street / Carbon  |
| HONDA NC35 RVF400  | BPFS-0030    | New Style RC211V, Race / GRP       |
| HONDA NC35 RVF400  | BPFS-0035    | New Style RC211V, Street / GRP     |
| HONDA NC35 RVF400  | BPFS-0117    | T13 Street / GRP                   |
| HONDA NC35 RVF400  | BPFS-0118    | T13 Street / Carbon                |