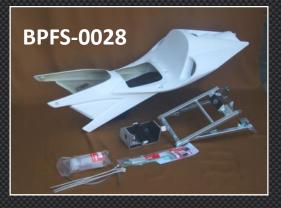

#### NC30/35 T13/RC211V seat cowling

Fitment of NC30/35 RC211V Style Seat cowling Sets (BPFS-0027, BPFS-0028, BPFS-0029, BPFS-0030, BPFS-0034, BPFS-0035, BPFS-0117 and BPFS-0118)

| Bike model         | Product Code | Description                        |
|--------------------|--------------|------------------------------------|
| Honda NC30 VFR400R | BPFS-0027    | New Style RC211V , Street / Carbon |
| HONDA NC30 VFR400R | BPFS-0028    | New Style RC211V, Race / GRP       |
| HONDA NC30 VFR400R | BPFS-0034    | New Style RC211V, Street / GRP     |
| HONDA NC35 RVF400  | BPFS-0029    | New Style RC211V, Street / Carbon  |
| HONDA NC35 RVF400  | BPFS-0030    | New Style RC211V, Race / GRP       |
| HONDA NC35 RVF400  | BPFS-0035    | New Style RC211V, Street / GRP     |
| HONDA NC35 RVF400  | BPFS-0117    | T13 Street / GRP                   |
| HONDA NC35 RVF400  | BPFS-0118    | T13 Street / Carbon                |

The photo's below are of the new style RC211V / T13 Seat Cowlings as pictured above