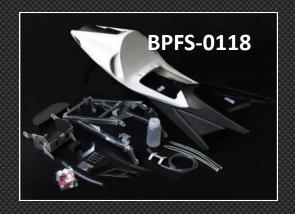

#### NC30/35 T13/RC211V seat cowling

Fitment of NC30/35 RC211V Style Seat cowling Sets (BPFS-0027, BPFS-0028, BPFS-0029, BPFS-0030, BPFS-0034, BPFS-0035, BPFS-0117 and BPFS-0118)

| Bike model         | Product Code | Description                        |
|--------------------|--------------|------------------------------------|
| Honda NC30 VFR400R | BPFS-0027    | New Style RC211V , Street / Carbon |
| HONDA NC30 VFR400R | BPFS-0028    | New Style RC211V, Race / GRP       |
| HONDA NC30 VFR400R | BPFS-0034    | New Style RC211V, Street / GRP     |
| HONDA NC35 RVF400  | BPFS-0029    | New Style RC211V, Street / Carbon  |
| HONDA NC35 RVF400  | BPFS-0030    | New Style RC211V, Race / GRP       |
| HONDA NC35 RVF400  | BPFS-0035    | New Style RC211V, Street / GRP     |
| HONDA NC35 RVF400  | BPFS-0117    | T13 Street / GRP                   |
| HONDA NC35 RVF400  | BPFS-0118    | T13 Street / Carbon                |

The photo's below are of the new style RC211V / T13 Seat Cowlings as pictured above