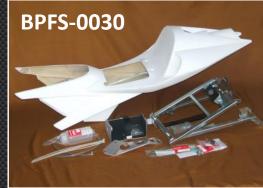

#### NC30/35 T13/RC211V seat cowling

Fitment of NC30/35 RC211V Style Seat cowling Sets (BPFS-0027, BPFS-0028, BPFS-0029, BPFS-0030, BPFS-0034, BPFS-0035, BPFS-0117 and BPFS-0118)

| Bike model         | Product Code | Description                        |
|--------------------|--------------|------------------------------------|
| Honda NC30 VFR400R | BPFS-0027    | New Style RC211V , Street / Carbon |
| HONDA NC30 VFR400R | BPFS-0028    | New Style RC211V, Race / GRP       |
| HONDA NC30 VFR400R | BPFS-0034    | New Style RC211V, Street / GRP     |
| HONDA NC35 RVF400  | BPFS-0029    | New Style RC211V, Street / Carbon  |
| HONDA NC35 RVF400  | BPFS-0030    | New Style RC211V, Race / GRP       |
| HONDA NC35 RVF400  | BPFS-0035    | New Style RC211V, Street / GRP     |
| HONDA NC35 RVF400  | BPFS-0117    | T13 Street / GRP                   |
| HONDA NC35 RVF400  | BPFS-0118    | T13 Street / Carbon                |