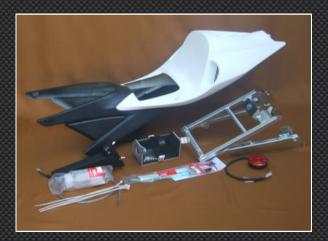

For detailed description on removal of stock parts and fitment of TYGA Performance replacement seat cowling,

please click on the link in the picture on the right

The description is for an earlier model but 95% of the information in those fitting instructions still applies to the later model kits. If you have any questions, feel free to email us for more information.

The photo's below are of the new style RC211V / T13 Seat Cowlings as pictured above