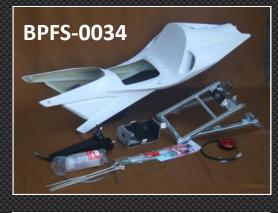

#### NC30/35 T13/RC211V seat cowling

Fitment of NC30/35 RC211V Style Seat cowling Sets (BPFS-0027, BPFS-0028, BPFS-0029, BPFS-0030, BPFS-0034, BPFS-0035, BPFS-0117 and BPFS-0118)

| Bike model         | Product Code | Description                        |
|--------------------|--------------|------------------------------------|
| Honda NC30 VFR400R | BPFS-0027    | New Style RC211V , Street / Carbon |
| HONDA NC30 VFR400R | BPFS-0028    | New Style RC211V, Race / GRP       |
| HONDA NC30 VFR400R | BPFS-0034    | New Style RC211V, Street / GRP     |
| HONDA NC35 RVF400  | BPFS-0029    | New Style RC211V, Street / Carbon  |
| HONDA NC35 RVF400  | BPFS-0030    | New Style RC211V, Race / GRP       |
| HONDA NC35 RVF400  | BPFS-0035    | New Style RC211V, Street / GRP     |
| HONDA NC35 RVF400  | BPFS-0117    | T13 Street / GRP                   |
| HONDA NC35 RVF400  | BPFS-0118    | T13 Street / Carbon                |