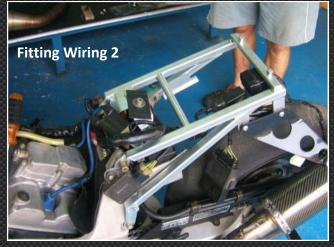

The photo's below are of the new style RC211V / T13 Seat Cowlings as pictured above