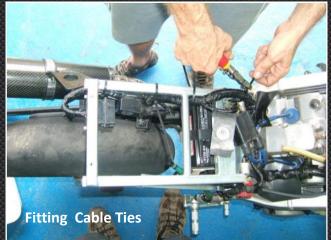

The photo's below are of the new style RC211V / T13 Seat Cowlings as pictured above