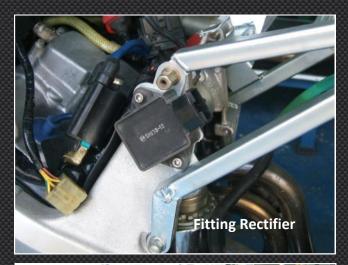

The photo's below are of the new style RC211V / T13 Seat Cowlings as pictured above