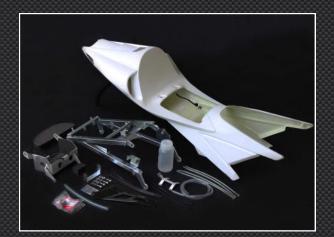

For detailed description on removal of stock parts and fitment of TYGA Performance replacement seat cowling,

please click on the link in the picture on the right

The description is for an earlier model but 95% of the information in those fitting instructions still applies to the later model kits. If you have any questions, feel free to email us for more information.

The photo's below are of the new style RC211V / T13 Seat Cowlings as pictured above